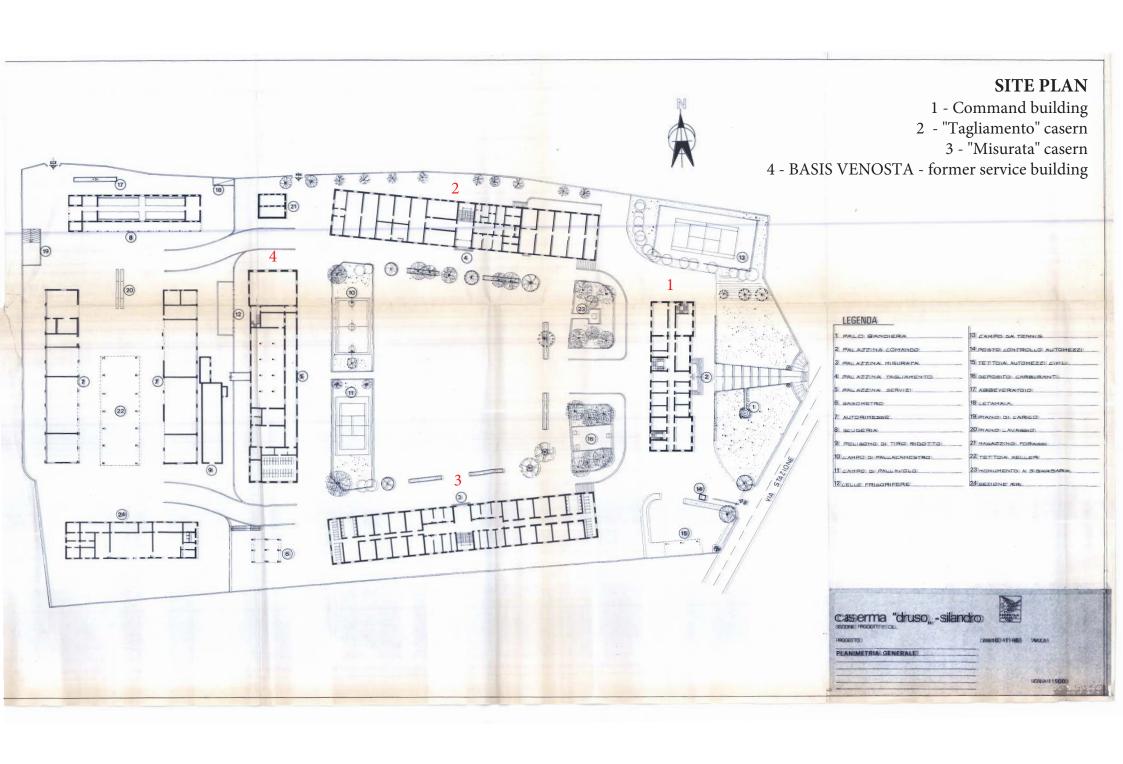

# Venue:

The workshop will take place on site at the Caserma Druso. Caserma Druso, 39028 Silandro, Alto Adige, Italy

# **Background Information:**

The Druso Barrack is a former military area in Silandro (Italy) of approx. 4 hectares and was built in 1935-36 under the fascist regime for the national defense in the new border area of South Tyrol.