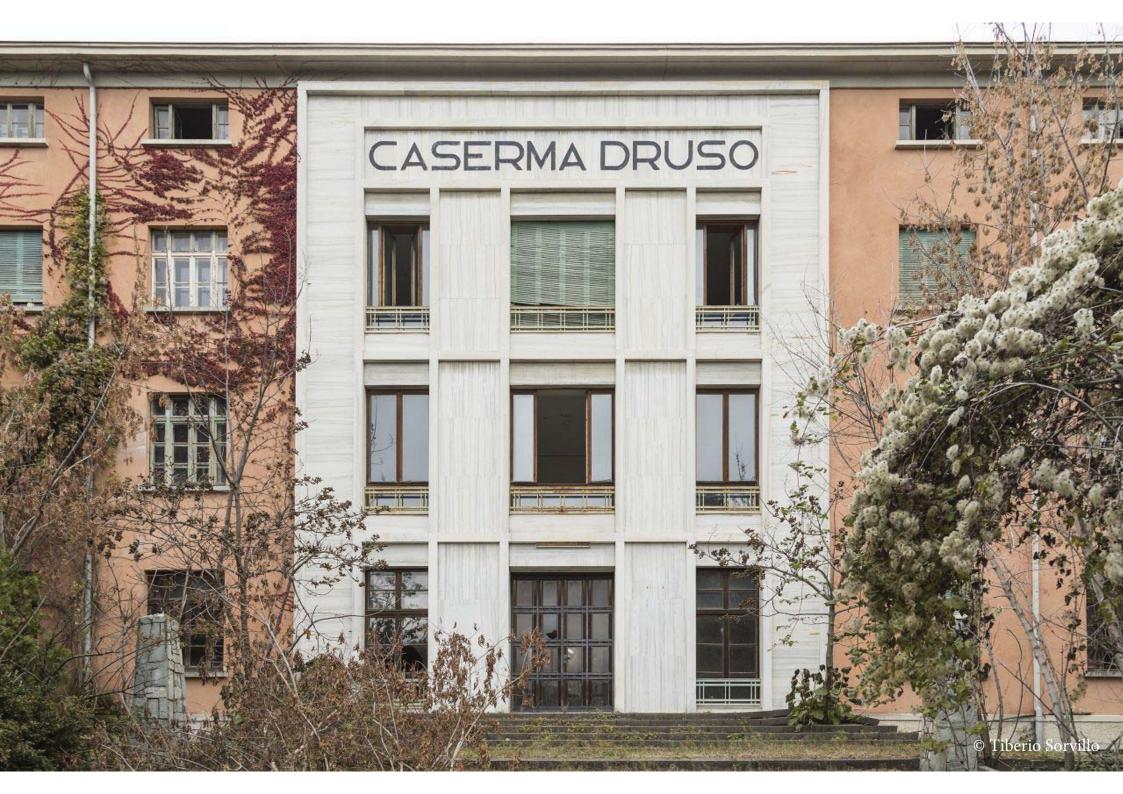

# Venue:

The workshop will take place on site at the Caserma Druso. Caserma Druso, 39028 Silandro, Alto Adige, Italy

# **Background Information:**

The Druso Barrack is a former military area in Silandro (Italy) of approx. 4 hectares and was built in 1935-36 under the fascist regime for the national defense in the new border area of South Tyrol.

On October 5th, 2022, the Municipality ordered the demolition of the site for building a residential area and the Superintendent of Cultural Heritage stopped the process, putting the entire area under provisional protection for 6 months. The main building of the casern suffered massive demolition. This 6-months gap can now be used for initiatives dealing with sustainable redevelopment that respect the existing structures and allows their preservation.