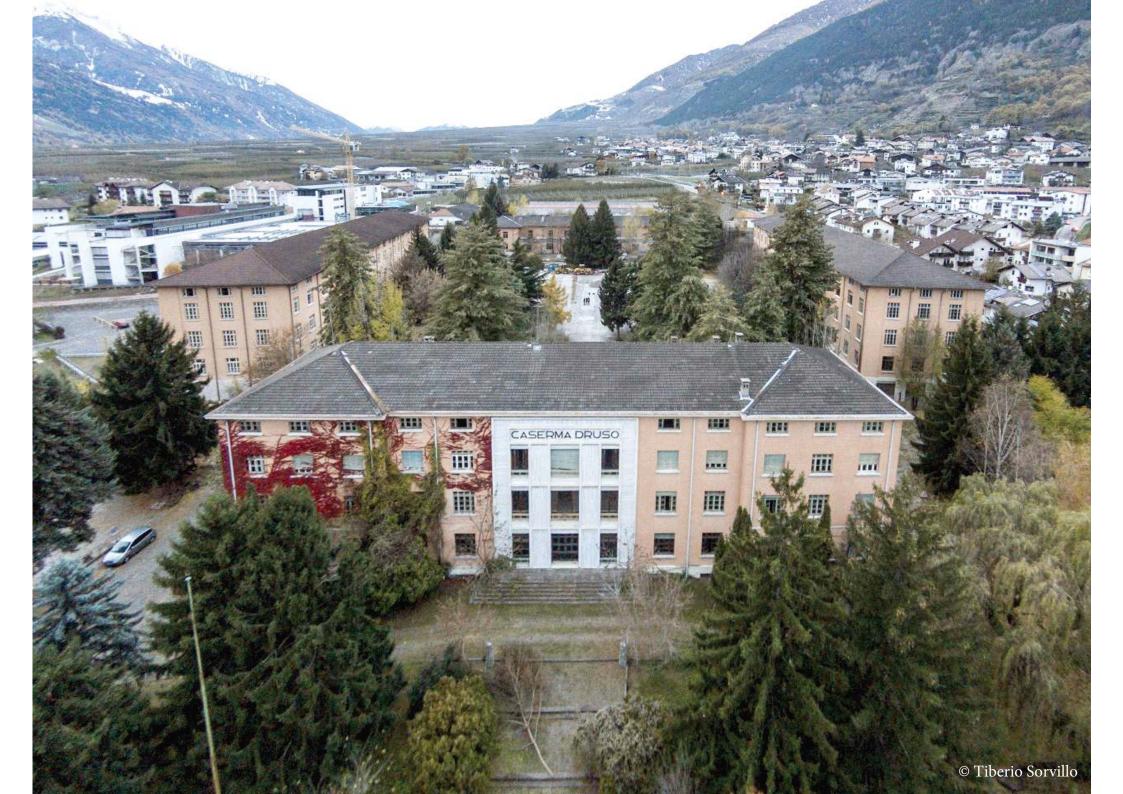

# **Background Information:**

The Druso Barrack is a former military area in Silandro (Italy) of approx. 4 hectares and was built in 1935-36 under the fascist regime for the national defense in the new border area of South Tyrol.

Decommissioned in 1995, it passed to the province in 2010 and was then sold to the municipality. In recent years one of the buildings of the barrack has been turned into a cultural and social activation hub called BASIS VINSCHGAU VENOSTA, a very active and progressive facility.

On October 5th, 2022, the Municipality ordered the demolition of the site for building a residential area and the Superintendent of Cultural Heritage stopped the process, putting the entire area under provisional protection for 6 months. The main building of the casern suffered massive demolition. This 6-months gap can now be used for initiatives dealing with sustainable redevelopment that respect the existing structures and allows their preservation.