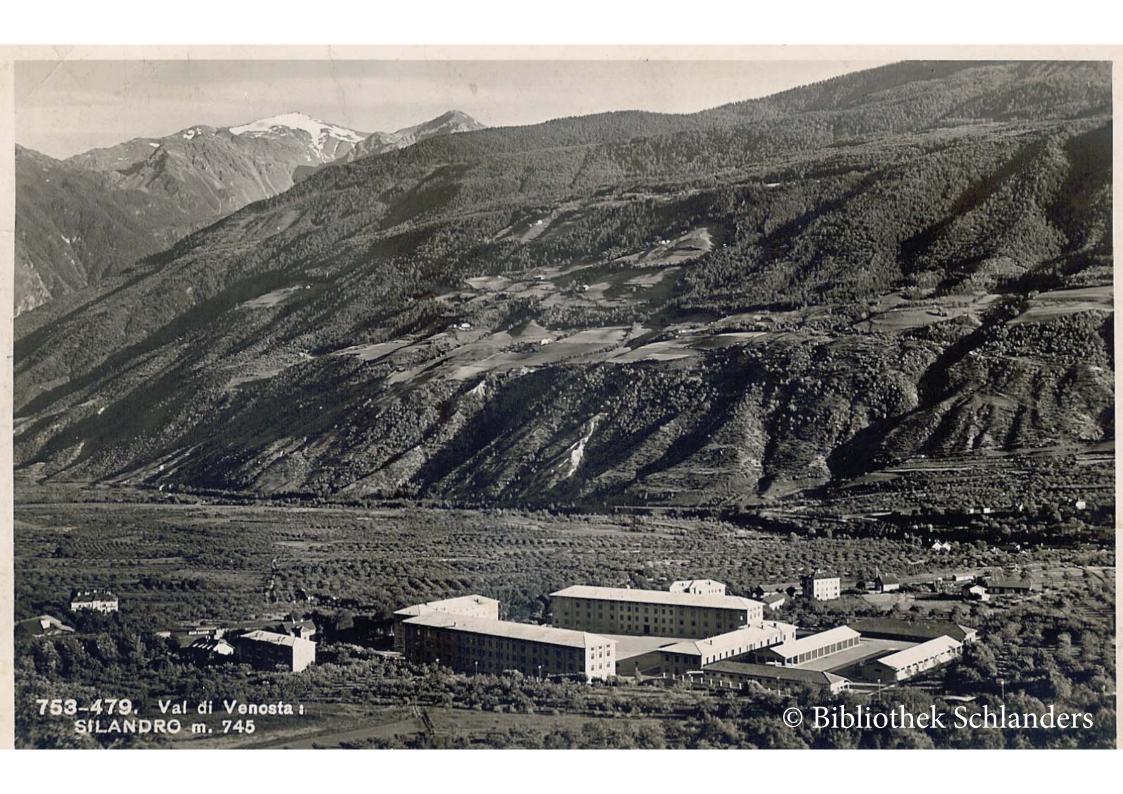

# **Background Information:**

The Druso Barrack is a former military area in Silandro (Italy) of approx. 4 hectares and was built in 1935-36 under the fascist regime for the national defense in the new border area of South Tyrol.

Decommissioned in 1995, it passed to the province in 2010 and was then sold to the municipality. In recent years one of the buildings of the barrack has been turned into a cultural and social activation hub called BASIS VINSCHGAU VENOSTA, a very active and progressive facility.

On October 5th, 2022, the Municipality ordered the demolition of the site for building a residential area and the Superintendent of Cultural Heritage stopped the process, putting the entire area under provisional protection for 6 months. The main building of the casern suffered massive demolition. This 6-months gap can now be used for initiatives dealing with sustainable redevelopment that respect the existing structures and allows their preservation.