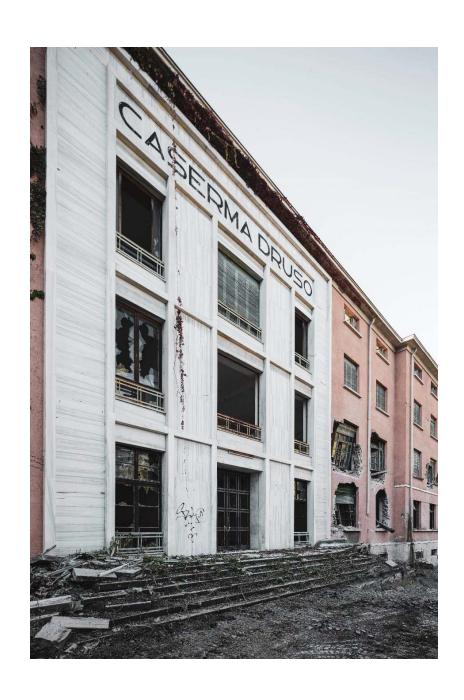

# Venue:

The workshop will take place on site at the Caserma Druso. Caserma Druso, 39028 Silandro, Alto Adige, Italy

# **Background Information:**

The Druso Barrack is a former military area in Silandro (Italy) of approx. 4 hectares and was built in 1935-36 under the fascist regime for the national defense in the new border area of South Tyrol.

On October 5th, 2022, the Municipality ordered the demolition of the site for building a residential area and the Superintendent of Cultural Heritage stopped the process, putting the entire area under provisional protection for 6 months. The main building of the casern suffered massive demolition. This 6-months gap can now be used for initiatives dealing with sustainable redevelopment that respect the existing structures and allows their preservation.