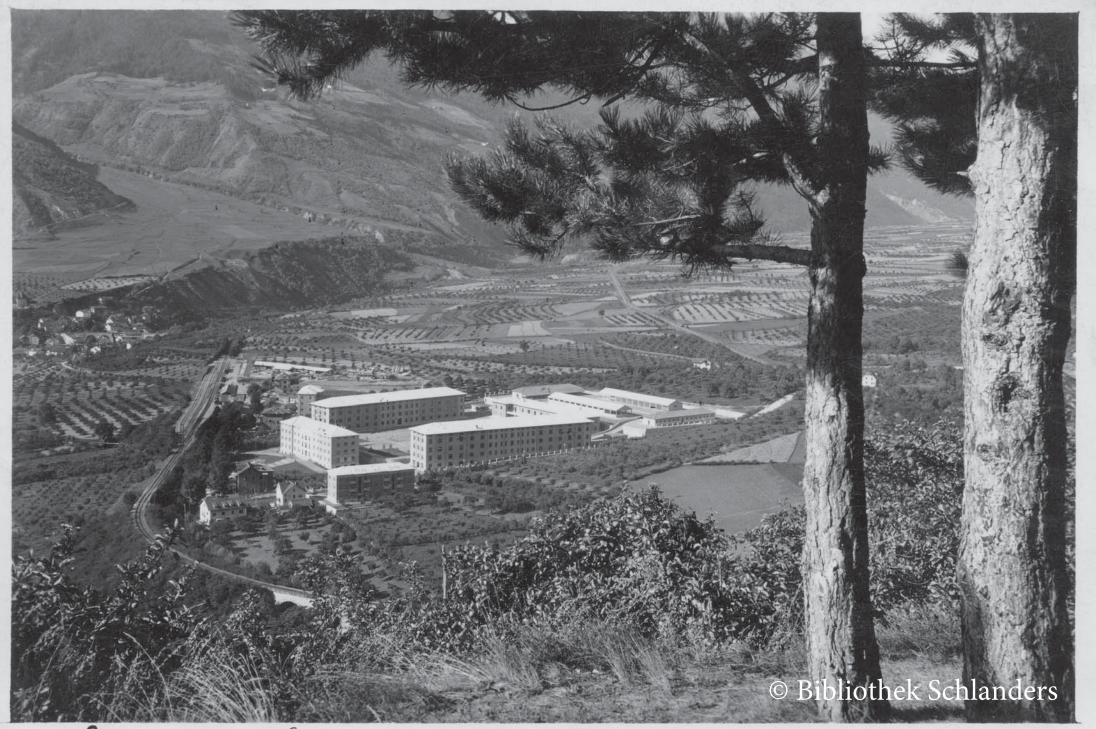

# **Background Information:**

The Druso Barrack is a former military area in Silandro (Italy) of approx. 4 hectares and was built in 1935-36 under the fascist regime for the national defense in the new border area of South Tyrol.

Decommissioned in 1995, it passed to the province in 2010 and was then sold to the municipality. In recent years one of the buildings of the barrack has been turned into a cultural and social activation hub called BASIS VINSCHGAU VENOSTA, a very active and progressive facility.

On October 5th, 2022, the Municipality ordered the demolition of the site for building a residential area and the Superintendent of Cultural Heritage stopped the process, putting the entire area under provisional protection for 6 months. The main building of the casern suffered massive demolition. This 6-months gap can now be used for initiatives dealing with sustainable redevelopment that respect the existing structures and allows their preservation.