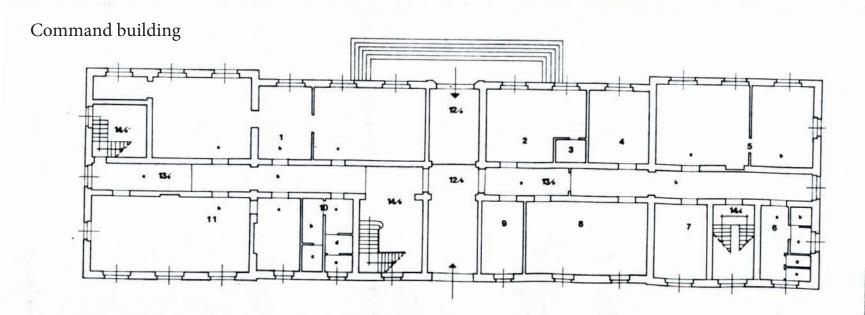

W 1880 ---

| BRIGATA ALPINA OROBI |                       |  |
|----------------------|-----------------------|--|
| LUCIDO               | BILANDRO              |  |
| IMMOBILE             | CASERMA DRUSO         |  |
| <b>FABBRICATO</b>    | PALAZZINA COMANDO     |  |
| OGGETTO              | PIANTA PIANO RIALZATO |  |
| SCALA                | 1800                  |  |
| DATA                 |                       |  |
| ACCIONI              |                       |  |