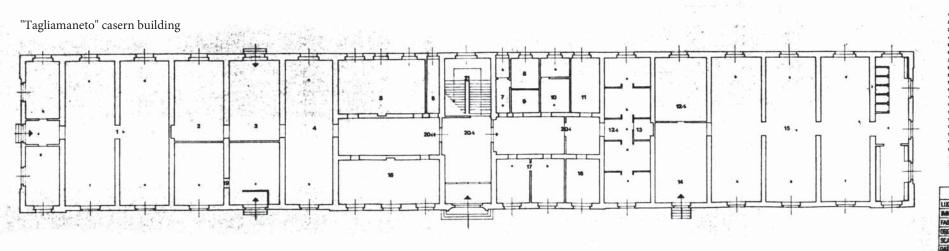

W 1880 ---

| BRIGATA ALPINA OROBI |                       |  |
|----------------------|-----------------------|--|
| LUCIDO               | BILANDRO              |  |
| IMMOBILE             | CASERMA DRUSO         |  |
| <b>FABBRICATO</b>    | PALAZZINA COMANDO     |  |
| OGGETTO              | PIANTA PIANO RIALZATO |  |
| SCALA                | 1800                  |  |
| DATA                 |                       |  |
| ACCIONI              |                       |  |