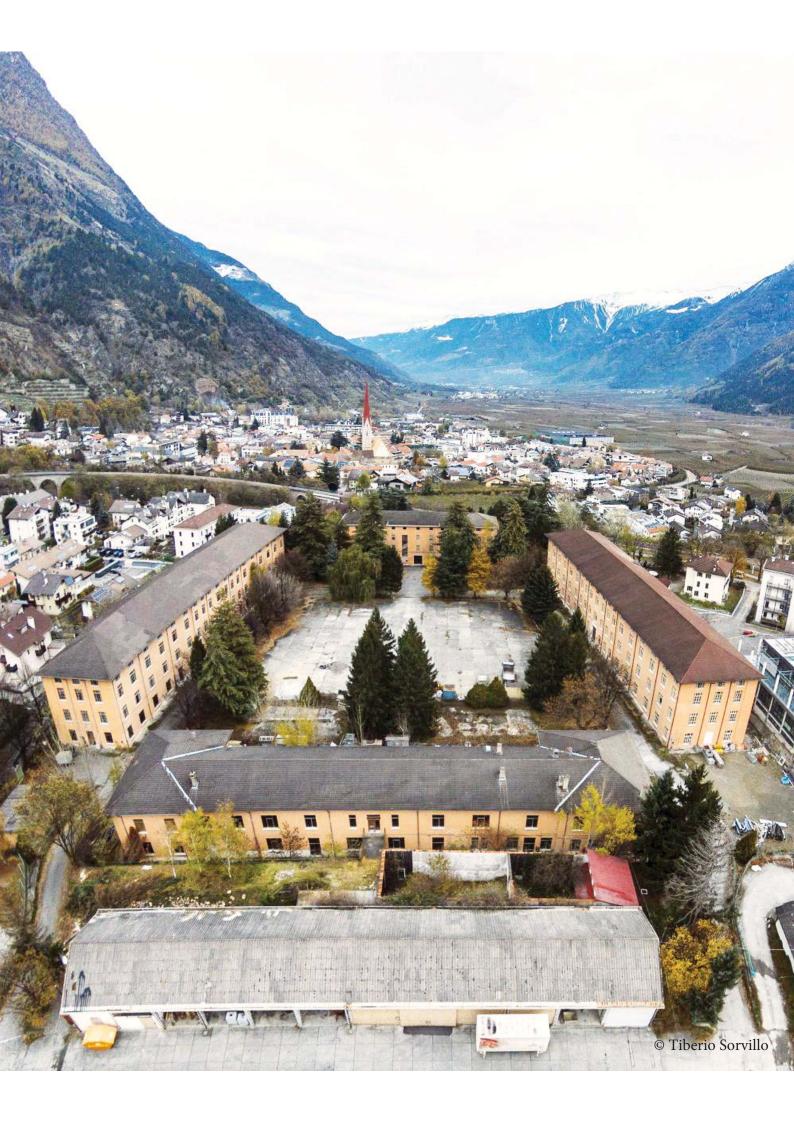

# **Background Information:**

The Druso Barrack is a former military area in Silandro (Italy) of approx. 4 hectares and was built in 1935-36 under the fascist regime for the national defense in the new border area of South Tyrol.

Decommissioned in 1995, it passed to the province in 2010 and was then sold to the municipality. In recent years one of the buildings of the barrack has been turned into a cultural and social activation hub called BASIS VINSCHGAU VENOSTA, a very active and progressive facility.

On October 5th, 2022, the Municipality ordered the demolition of the site for building a residential area and the Superintendent of Cultural Heritage stopped the process, putting the entire area under provisional protection for 6 months. The main building of the casern suffered massive demolition. This 6-months gap can now be used for initiatives dealing with sustainable redevelopment that respect the existing structures and allows their preservation.